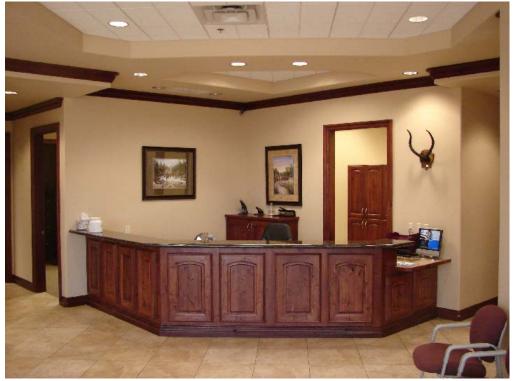

#### **Building Features**

- 4,218± sq. ft. office and warehouse
- Completely built out office area
- Masonry block construction
- Wood shutters
- Custom cabinets and work areas
- Granite counters
- Crown molding
- Tile entry and Reception area with custom inlays
- Hardwood doors
- Men's and Women's Restrooms
- Kitchen/Break area
- Large warehouse area with roll up door
- Beautifully landscaped common areas
- Close to Freeways, Superstition Springs Mall and new Costco