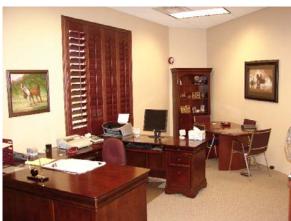

#### **Building Features**

- 4,218± sq. ft. office and warehouse
- Completely built out office area
- Masonry block construction
- Wood shutters
- Custom cabinets and work areas
- Granite counters
- Crown molding
- Tile entry and Reception area with custom inlays
- Hardwood doors
- Men's and Women's Restrooms
- Kitchen/Break area
- Large warehouse area with roll up door
- Beautifully landscaped common areas
- Close to Freeways, Superstition Springs Mall and new Costco