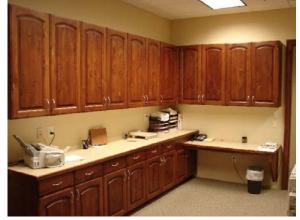

#### **Building Features**

- 4,218± sq. ft. office and warehouse
- Completely built out office area
- Masonry block construction
- Wood shutters
- Custom cabinets and work areas
- Granite counters
- Crown molding
- Tile entry and Reception area with custom inlays
- Hardwood doors
- Men's and Women's Restrooms
- Kitchen/Break area
- Large warehouse area with roll up door
- Beautifully landscaped common areas
- Close to Freeways, Superstition Springs Mall and new Costco