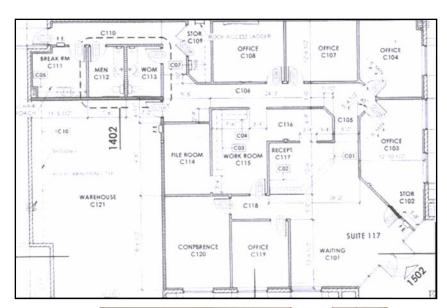

ehouse
- Completely built out office area
- Masonry block construction
- Wood shutters
- Custom cabinets and work areas
- Granite counters
- Crown molding
- Tile entry and Reception area with custom inlays
- Hardwood doors
- Men's and Women's Restrooms
- Kitchen/Break area
- Large warehouse area with roll up door
- Beautifully landscaped common areas
- Close to Freeways, Superstition Springs Mall and new Costco

This is a well appointed contemporary office ready for move in a prime location close to shopping, restaurants and entertainment with easy freeway access.

**Asking Price: \$825,000** 

Offered Exclusively By SPI Real Estate Solutions, LLC 7255 East Hampton Avenue, Suite 117 Mesa, AZ 85209 Steven Pendleton (480) 539-2671 office (602) 228-9676 mobile steve@spireco.com e-mail











# SPI REAL ESTATE SOLUTONS, LLC