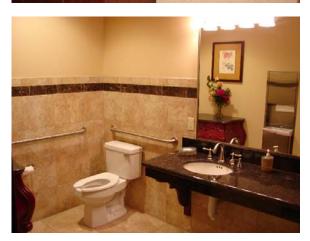

#### **Building Features**

- 4,218± sq. ft. office and warehouse
- Completely built out office area
- Masonry block construction
- Wood shutters
- Custom cabinets and work areas
- Granite counters
- Crown molding
- Tile entry and Reception area with custom inlays
- Hardwood doors
- Men's and Women's Restrooms
- Kitchen/Break area
- Large warehouse area with roll up door
- Beautifully landscaped common areas
- Close to Freeways, Superstition Springs Mall and new Costco